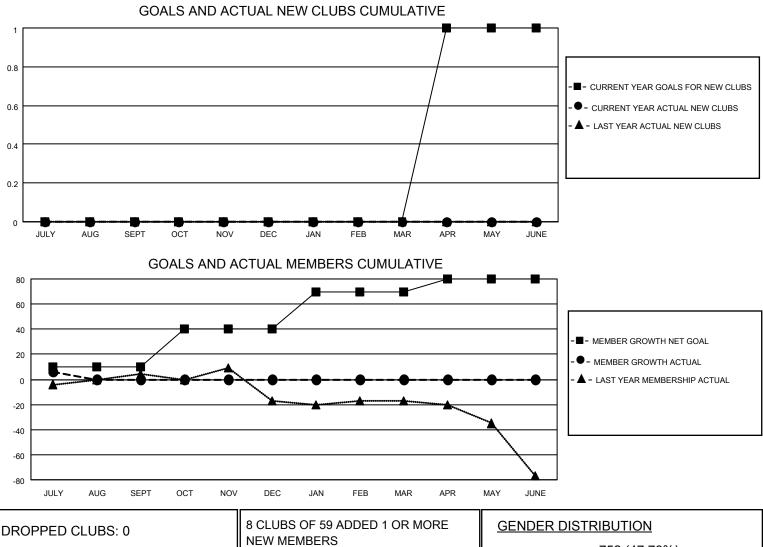

## LOCATION GUYANA

District 60 A

Results as of: 7/31/2020

| Clubs                 |               |           |               | Members               |                         |                         |                                                    |  |
|-----------------------|---------------|-----------|---------------|-----------------------|-------------------------|-------------------------|----------------------------------------------------|--|
| RESULTS FOR 2020-2021 |               |           |               | RESULTS FOR 2020-2021 |                         |                         |                                                    |  |
| QUARTER               | NEW CLUB GOAL | NEW CLUBS | DROPPED CLUBS | QUARTER               | MBER GROWTH NET<br>GOAL | MEMBER GROWTH<br>ACTUAL | DROPPED<br>MEMBERS ACTUAL<br>(including transfers) |  |
| JULY/AUG/SEPT         | 0             | 0         | 0             | JULY/AUG/SEPT         | 10                      | 19                      | 9                                                  |  |
| OCT/NOV/DEC           | 0             | 0         | 0             | OCT/NOV/DEC           | 30                      | 0                       | 0                                                  |  |
| JAN/FEB/MAR           | 0             | 0         | 0             | JAN/FEB/MAR           | 30                      | 0                       | 0                                                  |  |
| APR/MAY/JUNE          | 1             | 0         | 0             | APR/MAY/JUNE          | 10                      | 0                       | 0                                                  |  |

| DROPPED CLUBS: 0 |   | 8 CLUBS OF 59 ADDED 1 OR MORE | GENDER DISTRIBUTION                                             |              |    |
|------------------|---|-------------------------------|-----------------------------------------------------------------|--------------|----|
|                  |   | NEW MEMBERS                   | MALE                                                            | 752 (47.78%) |    |
|                  |   |                               | FEMALE                                                          | 822 (52.22%) |    |
| DROPPED MEMBERS  |   |                               |                                                                 |              |    |
| DECEASED         | 3 | CLICK HERE FOR CUMULATIVE     | TOTAL FAMILY UNIT MEMBERS<br>FAMILY MEMBERS PAYING HALF<br>DUES |              | 62 |
| CLUB CANCELLED   | 0 | MEMBERSHIP DATA               |                                                                 |              | 20 |
| OTHER            | 6 |                               |                                                                 |              | 32 |
| TOTAL            | 9 |                               |                                                                 |              |    |
|                  |   |                               |                                                                 | _            |    |